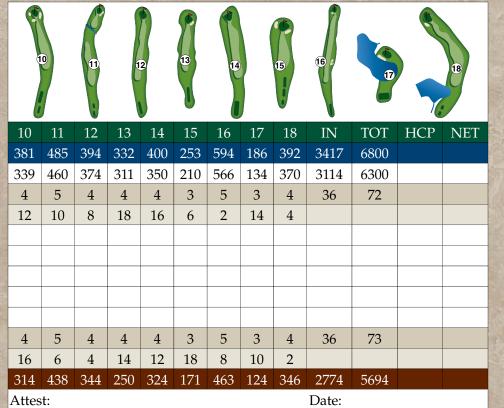

Scorer:

| HOLE             | 1   | 2   | 3   | 4   | 5   | 6   | 7   | 8   | 9   | OUT  |
|------------------|-----|-----|-----|-----|-----|-----|-----|-----|-----|------|
| Blue 71.8/119    | 410 | 510 | 373 | 159 | 426 | 545 | 381 | 159 | 420 | 3383 |
| White 69.4/116   | 398 | 491 | 342 | 140 | 410 | 515 | 360 | 140 | 390 | 3186 |
| Men's Par        | 4   | 5   | 4   | 3   | 4   | 5   | 4   | 3   | 4   | 36   |
| Men's Handicap   | 5   | 13  | 3   | 17  | 1   | 9   | 7   | 15  | 11  |      |
|                  |     |     |     |     |     |     |     |     |     |      |
|                  |     |     |     |     |     |     |     |     |     |      |
|                  |     |     |     |     |     |     |     |     |     |      |
| 8                |     |     |     |     |     |     |     |     |     |      |
|                  |     |     |     |     |     |     |     |     |     |      |
| Ladies' Par      | 4   | 5   | 4   | 3   | 5   | 5   | 4   | 3   | 4   | 37   |
| Ladies' Handicap | 13  | 11  | 1   | 17  | 7   | 5   | 3   | 15  | 9   |      |
| Red 72.8/118     | 340 | 451 | 314 | 113 | 397 | 493 | 337 | 118 | 357 | 2920 |